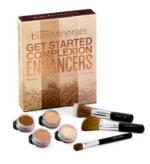

#### bareCrystals Collection Details:

- Launches October 2008
- bareCrystals is available in BEB, Department Stores and Spa

#### Features and Benefits:

9-piece Crystal-Infused Collection:

- **bareMinerals Rock Crystal Eyecolor** infused with crystal (*velvet of light buttery yellow*) The 100% pure bareMinerals provides incredibly creamy color with a rich, smooth finish. Beautiful alone, it also adds rich contrast when layered.
- bareMinerals Gilded Quartz Eyecolor infused with crystal (glimpse of gilded Khaki) This 100% pure bareMinerals eyecolor gives eyes a supremely soft, sheer look with just a touch of glow. Wear it dry for whisper effects or "foiled" wet with a dampened brush for more opaque sheen.
- bareMinerals Smoky Quartz Liner Shadow infused with crystal (*smoky dark chocolate*) This 100% pure bareMinerals offers intense color for a variety of eye-defining effects. Wear it dry for a subtle or smoky look, or wear it wet for a more intense, fine line.
- bareMinerals Rose Quartz Blush infused with crystal (canyon rose)-This 100% pure bareMinerals blush casts a soft, radiant glow to your cheeks with its rich, naturally good for you color.
- bareMinerals Feather Light Mineral Veil Made with 100% pure bareMinerals, this ultimate translucent finishing touch floats light-refracting pearls over your complexion.
- Racquel Buxom Big & Healthy Full-Color Lip Polish (chocolate rose) Infused with 100% pure bareMinerals, this naturally creates the look of fuller, more voluptuous lips with full color opacity.
- Eye Defining Brush with custom handle This perfectly angled brush flawlessly details and blends in the contour crease, putting the focus on the framework of your eyes.
- Eyeliner Brush with custom handle This finely pointed brush applies a precise, clear line like a pro and can be used wet or dry to get a variety of full-color intensity effects of bareMinerals Liner Shadows.
- Soft Focus Face Brush with custom handle This incredibly lush brush buffs on just the right amount of color for sheer to light coverage.
- Vanity Box-This beautiful, deep red vanity box with a drawer holds your bareCrystals collection and contains a stand-alone mirror so you can apply bareMinerals anywhere.