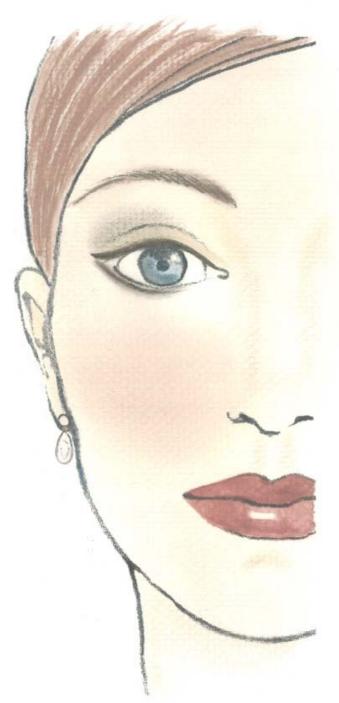

### <u>Eyes</u>

- Prime the eyelids with bareVitamins Prime Time Eyelid Primer
- With the Full Tapered Shadow Brush, apply \*Gilded Quartz Eyecolor on the lid and blend into the crease. Pat for more color

san francisco

pay-off or buff for less color pay-off

- Apply Soiree Eyecolor in the crease with the \*Eye Defining Brush. Its angled brush is perfect for flawless detailing and blending in the contour crease. The tip of this perfectly angled brush should sit just on the bone. Start in the middle of the bone, right above the pupil of the eye, and "windshield" the brush back and forth. Be sure not to take the color deep into the inner corner or past the last lash on the outside of the eye
- Using the Full Tapered Shadow Brush, apply \*Rock Crystal Eyecolor to the brow bone and blend down into the crease. Pat for more color pay-off or buff for less color pay-off
- Line along the base of the eyelashes using the \*Eyeliner Brush and \*Smoky Quartz Liner
- Dramatic lining: lightly dampen the pointed brush end of the Double-Ended Shaping Brush. Use Prime Time Eyelid Primer to make a paste in the lid with \*Smoky Quartz Liner and line the upper and lower lashes. Remove \*Smoky Quartz Liner from the pointed end of the brush and "foil" \*Rock Crystal Eyecolor in the inner corners of the eyes
- With the Angled Brow Brush, buff Brow Minerals onto the eyebrows
- Apply Big Tease Mascara to the lashes

#### <u>Lips</u>

- Line the lips with **Neutral Lip Liner**
- Apply 100% Natural Lipcolor Red Delicious
- Apply \*Racquel Big & Healthy Full-Color Lip Polish to the lips

san francisco

The "bareCrystals Collection" Look by Director of Global Education, Stacey Kinyon